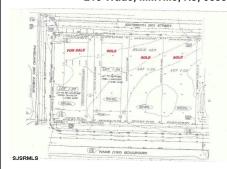

### **COMMENTS**

Site can support a wide range of concepts. Will build to suit, from 2,000 to 9,000 sf (subject to approvals), warehouse, flex space or commercial. Or, offering commercial condos for sale or lease from 2,000 sf each. OH door, warehouse and office space fit up to suit tenants needs. I-1 (INDUSTRIAL PARK) Zone: Permitted uses include a wide variety of warehousing, light manu...

#### **PROPERTY FEATURES**