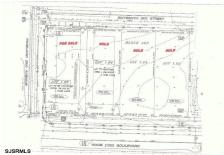

## **COMMENTS**

Site can support a wide range of concepts. Will build to suit, from 2,000 to 9,000 sf (subject to approvals), warehouse, flex space or commercial. Or, offering commercial condos for sale or lease from 2,000 sf each. OH door, warehouse and office space fit up to suit tenants needs. I-1 (INDUSTRIAL PARK) Zone: Permitted uses include a wide variety of warehousing, light manu...

#### **PROPERTY FEATURES**