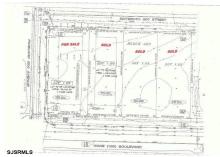

#### **COMMENTS**

Listing #

**Taxes** 

Site can support a wide range of concepts. Will build to suit, from 2,000 to 9,000 sf (subject to approvals), warehouse, flex space or commercial. Or, offering commercial condos for sale or lease from 2,000 sf each. OH door, warehouse and office space fit up to suit tenants needs. I-1 (INDUSTRIAL PARK) Zone: Permitted uses include a wide variety of warehousing, light manu...

# COMMENTS

Site can support a wide range of concepts. Will build to suit, from 2,000 to 9,000 sf (subject to approvals), warehouse, flex space or commercial. Or, offering commercial condos for sale or lease from 2,000 sf each. OH door, warehouse and office space fit up to suit tenants needs. I-1 (INDUSTRIAL PARK) Zone: Permitted uses include a wide variety of warehousing, light manu...