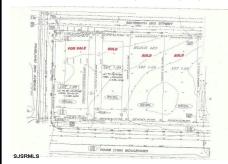

#### **COMMENTS**

Listing #

**Taxes** 

Site can support a wide range of concepts. Will build to suit, from 2,000 to 9,000 sf (subject to approvals), warehouse, flex space or commercial. Or, offering commercial condos for sale or lease from 2,000 sf each. OH door, warehouse and office space fit up to suit tenants needs. I-1 (INDUSTRIAL PARK) Zone: Permitted uses include a wide variety of warehousing, light manu...

# COMMENTS

Site can support a wide range of concepts. Will build to suit, from 2,000 to 9,000 sf (subject to approvals), warehouse, flex space or commercial. Or, offering commercial condos for sale or lease from 2,000 sf each. OH door, warehouse and office space fit up to suit tenants needs. I-1 (INDUSTRIAL PARK) Zone: Permitted uses include a wide variety of warehousing, light manu...