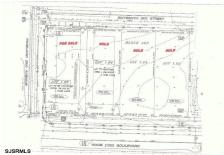

### COMMENTS

Site can support a wide range of concepts. Will build to suit, from 2,000 to 9,000 sf (subject to approvals), warehouse, flex space or commercial. Or, offering commercial condos for sale or lease from 2,000 sf each. OH door, warehouse and office space fit up to suit tenants needs. I-1 (INDUSTRIAL PARK) Zone: Permitted uses include a wide variety of warehousing, light manu...

#### **PROPERTY FEATURES**