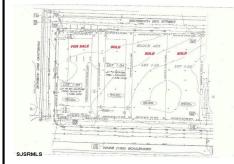

### **COMMENTS**

Site can support a wide range of concepts. Will build to suit, from 2,000 to 9,000 sf (subject to approvals), warehouse, flex space or commercial. Or, offering commercial condos for sale or lease from 2,000 sf each. OH door, warehouse and office space fit up to suit tenants needs. I-1 (INDUSTRIAL PARK) Zone: Permitted uses include a wide variety of warehousing, light manu...

#### **PROPERTY FEATURES**