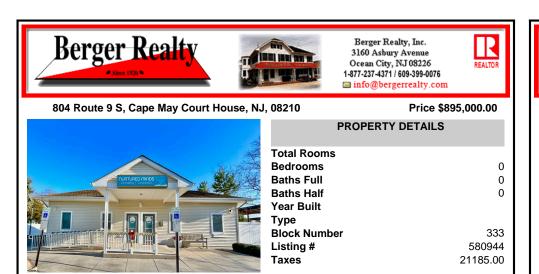

## COMMENTS

Looking for a prime location for your business or an investment? This property is located in a commercial area of Cape May Court House with high exposure on Route 9. It is suitable for a variety of commercial uses and there are four units with rental income (one unit to be vacated soon). The building is over 7,000 square feet with more than adequate parking spaces. The bui...