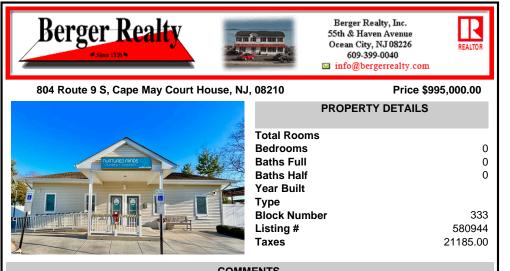

## COMMENTS

Looking for a prime location for your business or an investment? This property is located in a commercial area of Cape May Court House with high exposure on Route 9. It is suitable for a variety of commercial uses and there are four units with rental income (one unit to be vacated soon). The building is over 7,000 square feet with more than adequate parking spaces. The bui...