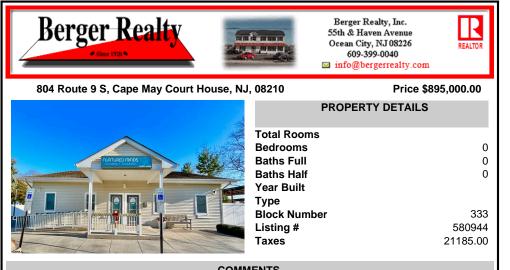

## COMMENTS

Looking for a prime location for your business or an investment? This property is located in a commercial area of Cape May Court House with high exposure on Route 9. It is suitable for a variety of commercial uses and there are four units with rental income (one unit to be vacated soon). The building is over 7,000 square feet with more than adequate parking spaces. The bui...