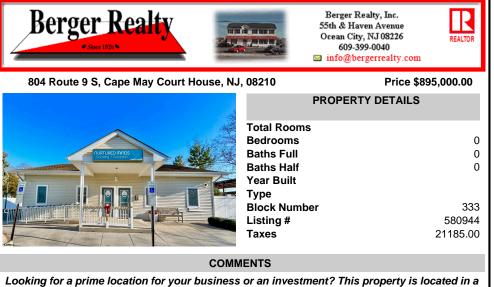

## COMMENTS

Looking for a prime location for your business or an investment? This property is located in a commercial area of Cape May Court House with high exposure on Route 9. It is suitable for a variety of commercial uses and there are four units with rental income (one unit to be vacated soon). The building is over 7,000 square feet with more than adequate parking spaces. The bui...