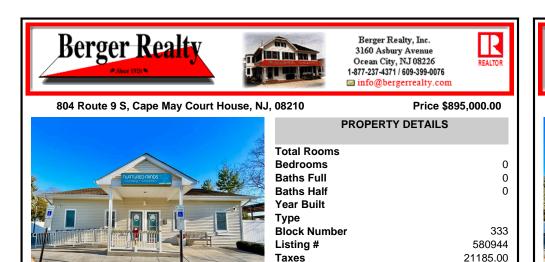

## COMMENTS

Looking for a prime location for your business or an investment? This property is located in a commercial area of Cape May Court House with high exposure on Route 9. It is suitable for a variety of commercial uses and there are four units with rental income (one unit to be vacated soon). The building is over 7,000 square feet with more than adequate parking spaces. The bui...

## CONTACT

Scan to see Property page.

Ask for John Lazzara Berger Realty Inc 3160 Asbury Avenue, Ocean City Call: 609-442-7387 Email to: jol@bergerrealty.com

| Bearooms     | 0        |
|--------------|----------|
| Baths Full   | 0        |
| Baths Half   | 0        |
| Year Built   |          |
| Туре         |          |
| Block Number | 333      |
| Listing #    | 580944   |
| Taxes        | 21185.00 |
|              |          |
|              |          |