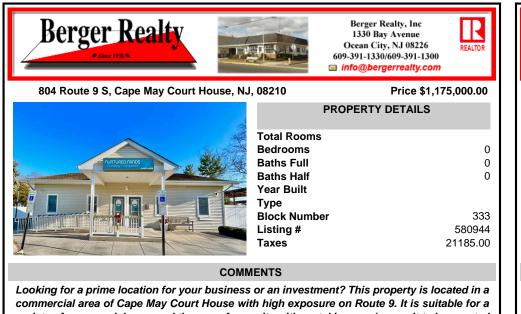

## COMMENTS

Looking for a prime location for your business or an investment? This property is located in a commercial area of Cape May Court House with high exposure on Route 9. It is suitable for a variety of commercial uses and there are four units with rental income (one unit to be vacated soon). The building is over 7,000 square feet with more than adequate parking spaces. The bui...

commercial area of Cape May Court House with high exposure on Route 9. It is suitable for a variety of commercial uses and there are four units with rental income (one unit to be vacated soon). The building is over 7,000 square feet with more than adequate parking spaces. The bui...