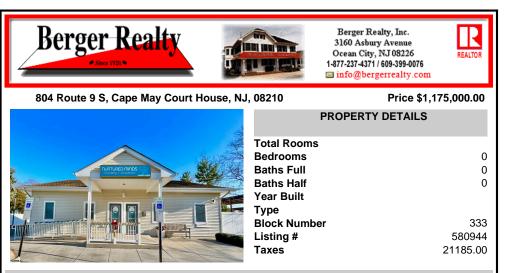

## COMMENTS

Looking for a prime location for your business or an investment? This property is located in a commercial area of Cape May Court House with high exposure on Route 9. It is suitable for a variety of commercial uses and there are four units with rental income (one unit to be vacated soon). The building is over 7,000 square feet with more than adequate parking spaces. The bui...

## COMMENTS

**Block Number** 

Listing #

Taxes

Looking for a prime location for your business or an investment? This property is located in a commercial area of Cape May Court House with high exposure on Route 9. It is suitable for a variety of commercial uses and there are four units with rental income (one unit to be vacated soon). The building is over 7,000 square feet with more than adequate parking spaces. The bui...