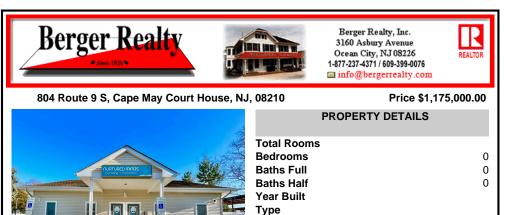

## COMMENTS

Looking for a prime location for your business or an investment? This property is located in a commercial area of Cape May Court House with high exposure on Route 9. It is suitable for a variety of commercial uses and there are four units with rental income (one unit to be vacated soon). The building is over 7,000 square feet with more than adequate parking spaces. The bui...

## COMMENTS

**Block Number** 

Listing #

Taxes

Looking for a prime location for your business or an investment? This property is located in a commercial area of Cape May Court House with high exposure on Route 9. It is suitable for a variety of commercial uses and there are four units with rental income (one unit to be vacated soon). The building is over 7,000 square feet with more than adequate parking spaces. The bui...