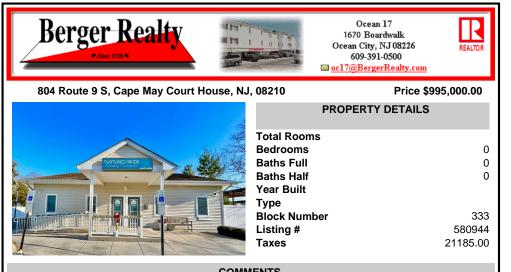

## COMMENTS

Looking for a prime location for your business or an investment? This property is located in a commercial area of Cape May Court House with high exposure on Route 9. It is suitable for a variety of commercial uses and there are four units with rental income (one unit to be vacated soon). The building is over 7,000 square feet with more than adequate parking spaces. The bui...