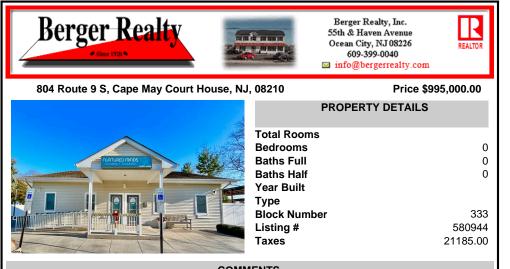

## COMMENTS

Looking for a prime location for your business or an investment? This property is located in a commercial area of Cape May Court House with high exposure on Route 9. It is suitable for a variety of commercial uses and there are four units with rental income (one unit to be vacated soon). The building is over 7,000 square feet with more than adequate parking spaces. The bui...