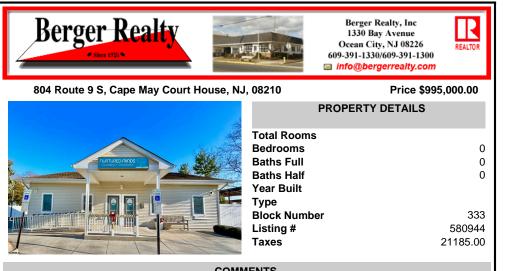

#### Price \$995,000.00

0

0

0

333

580944

21185.00

|                | PROPERTY DETAILS         |
|----------------|--------------------------|
|                | Total Rooms<br>Bedrooms  |
| PLATLACD MINOS | Baths Full<br>Baths Half |
|                | Year Built               |
|                | Type<br>Block Number     |
|                | Listing #                |
|                | Taxes                    |