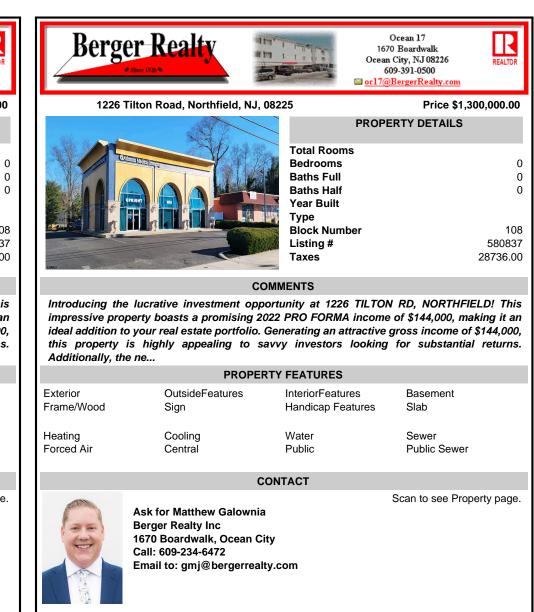

Introducing the lucrative investment opportunity at 1226 TILTON RD, NORTHFIELD! This impressive property boasts a promising 2022 PRO FORMA income of \$144,000, making it an ideal addition to your real estate portfolio. Generating an attractive gross income of \$144,000, this property is highly appealing to savvy investors looking for substantial returns. Additionally, the ne...

| PROPERTY FEATURES |                 |                   |              |
|-------------------|-----------------|-------------------|--------------|
| Exterior          | OutsideFeatures | InteriorFeatures  | Basement     |
| Frame/Wood        | Sign            | Handicap Features | Slab         |
| Heating           | Cooling         | Water             | Sewer        |
| Forced Air        | Central         | Public            | Public Sewer |

## CONTACT

Scan to see Property page.

Ask for Matthew Galownia Berger Realty Inc 1670 Boardwalk, Ocean City Call: 609-234-6472 Email to: gmj@bergerrealty.com