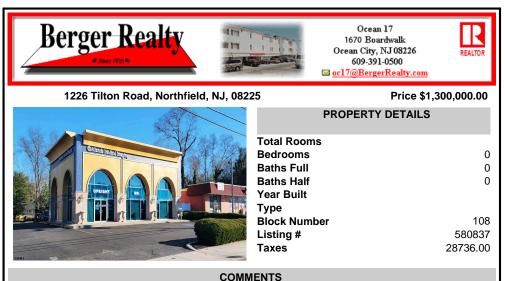

Introducing the lucrative investment opportunity at 1226 TILTON RD, NORTHFIELD! This impressive property boasts a promising 2022 PRO FORMA income of \$144,000, making it an ideal addition to your real estate portfolio. Generating an attractive gross income of \$144,000, this property is highly appealing to savvy investors looking for substantial returns. Additionally, the ne...