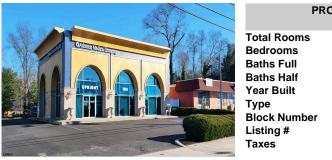

| PROPERTY DETAILS                                                          |                           |  |
|---------------------------------------------------------------------------|---------------------------|--|
| Total Rooms<br>Bedrooms<br>Baths Full<br>Baths Half<br>Year Built<br>Type | 0<br>0<br>0               |  |
| Block Number<br>Listing #<br>Taxes                                        | 108<br>580837<br>28736.00 |  |