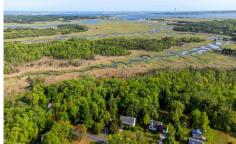

390 Steelmanville Road, Egg Harbor Township, NJ, 08234

PROPERTY DETAILS

Price \$35,000.00

| Total Rooms  |         |
|--------------|---------|
| Bedrooms     | 0       |
| Baths Full   | 0       |
| Baths Half   | 0       |
| Year Built   |         |
| Туре         |         |
| Block Number | 6901    |
| Listing #    | 580710  |
| Taxes        | 2124.00 |

# COMMENTS

Serene wooded lot, only 15 minutes from Ocean City, endless possibilities. Survey and soil report in associated docs. Buyer responsible for all due diligence and approvals including utilities, setbacks, wetlands, CAFRA, etc....

# **PROPERTY FEATURES**