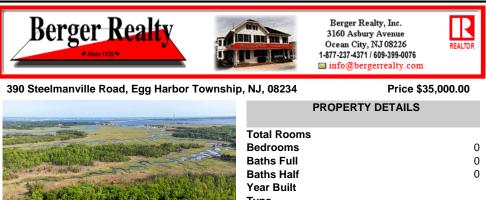

| J | PROPERTY DETAILS                                                          |                           |
|---|---------------------------------------------------------------------------|---------------------------|
|   | Total Rooms<br>Bedrooms<br>Baths Full<br>Baths Half<br>Year Built<br>Type | 0<br>0<br>0               |
|   | Block Number<br>Listing #<br>Taxes                                        | 6901<br>580710<br>2124.00 |

### COMMENTS

Serene wooded lot, only 15 minutes from Ocean City, endless possibilities. Survey and soil report in associated docs. Buyer responsible for all due diligence and approvals including utilities, setbacks, wetlands, CAFRA, etc ....