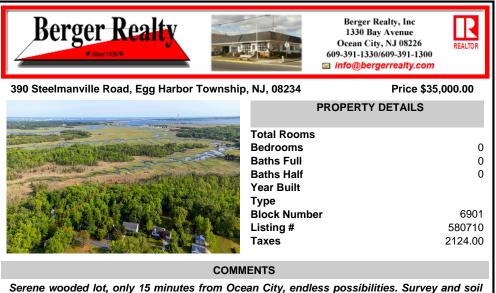

COMMENTS

Serene wooded lot, only 15 minutes from Ocean City, endless possibilities. Survey and soil report in associated docs. Buyer responsible for all due diligence and approvals including utilities, setbacks, wetlands, CAFRA, etc ....