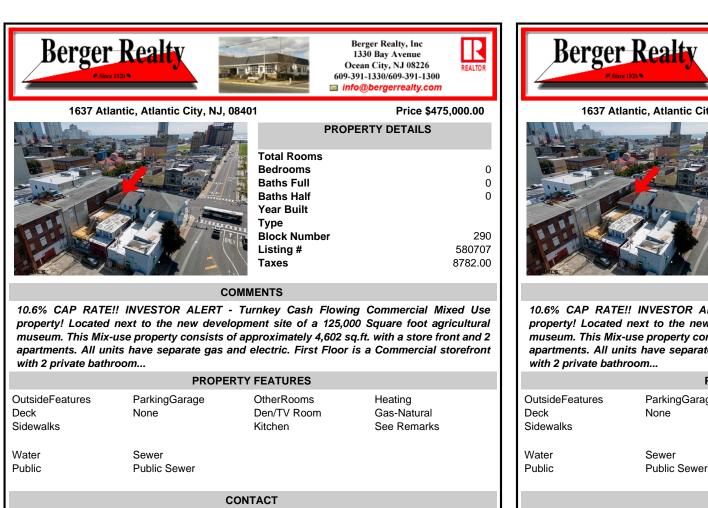

## Frice \$475,000

| PROPERTY DETAILS                                         |  |
|----------------------------------------------------------|--|
| Total RoomsBedrooms0Baths Full0Baths Half0Year BuiltType |  |
| Type 290   Block Number 580707   Taxes 8782.00           |  |

## COMMENTS

10.6% CAP RATE!! INVESTOR ALERT - Turnkey Cash Flowing Commercial Mixed Use property! Located next to the new development site of a 125,000 Square foot agricultural museum. This Mix-use property consists of approximately 4,602 sq.ft. with a store front and 2 apartments. All units have separate gas and electric. First Floor is a Commercial storefront with 2 private bathroom...

| PROPERTY FEATURES  |                       |                                      |                                       |
|--------------------|-----------------------|--------------------------------------|---------------------------------------|
| leFeatures<br>alks | ParkingGarage<br>None | OtherRooms<br>Den/TV Room<br>Kitchen | Heating<br>Gas-Natural<br>See Remarks |
|                    | Sewer                 |                                      |                                       |