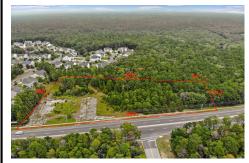

# **COMMENTS**

Taxes

Welcome to an extraordinary opportunity to own 3.67 acres of pristine land with a vast frontage of 493 feet in the coveted Cologne section of Hamilton Township. Nestled adjacent to the esteemed Cedar Point Housing Development, this parcel of land has available utilities and the sidewalks are already installed. It holds immense promise and history. Some of the KEY FEATURES ...

### PROPERTY FEATURES