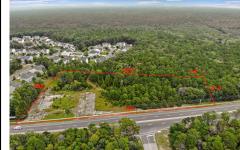

### COMMENTS

**Taxes** 

Welcome to an extraordinary opportunity to own 3.67 acres of pristine land with a vast frontage of 493 feet in the coveted Cologne section of Hamilton Township. Nestled adjacent to the esteemed Cedar Point Housing Development, this parcel of land has available utilities and the sidewalks are already installed. It holds immense promise and history. Some of the KEY FEATURES ...

### **PROPERTY FEATURES**