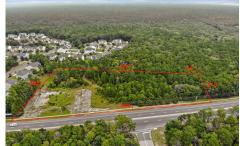

# **COMMENTS**

Taxes

Welcome to an extraordinary opportunity to own 3.67 acres of pristine land with a vast frontage of 493 feet in the coveted Cologne section of Hamilton Township. Nestled adjacent to the esteemed Cedar Point Housing Development, this parcel of land has available utilities and the sidewalks are already installed. It holds immense promise and history. Some of the KEY FEATURES ...

# COMMENTS

Welcome to an extraordinary opportunity to own 3.67 acres of pristine land with a vast frontage of 493 feet in the coveted Cologne section of Hamilton Township. Nestled adjacent to the esteemed Cedar Point Housing Development, this parcel of land has available utilities and the sidewalks are already installed. It holds immense promise and history. Some of the KEY FEATURES ...