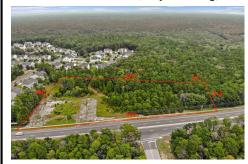

# **COMMENTS**

Taxes

Welcome to an extraordinary opportunity to own 3.67 acres of pristine land with a vast frontage of 493 feet in the coveted Cologne section of Hamilton Township. Nestled adjacent to the esteemed Cedar Point Housing Development, this parcel of land has available utilities and the sidewalks are already installed. It holds immense promise and history. Some of the KEY FEATURES ...

# COMMENTS

Welcome to an extraordinary opportunity to own 3.67 acres of pristine land with a vast frontage of 493 feet in the coveted Cologne section of Hamilton Township. Nestled adjacent to the esteemed Cedar Point Housing Development, this parcel of land has available utilities and the sidewalks are already installed. It holds immense promise and history. Some of the KEY FEATURES ...