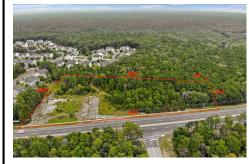

### **COMMENTS**

Taxes

Welcome to an extraordinary opportunity to own 3.67 acres of pristine land with a vast frontage of 493 feet in the coveted Cologne section of Hamilton Township. Nestled adjacent to the esteemed Cedar Point Housing Development, this parcel of land has available utilities and the sidewalks are already installed. It holds immense promise and history. Some of the KEY FEATURES ...

### COMMENTS

Welcome to an extraordinary opportunity to own 3.67 acres of pristine land with a vast frontage of 493 feet in the coveted Cologne section of Hamilton Township. Nestled adjacent to the esteemed Cedar Point Housing Development, this parcel of land has available utilities and the sidewalks are already installed. It holds immense promise and history. Some of the KEY FEATURES ...