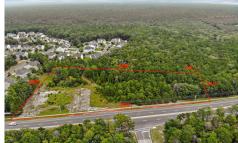

### **COMMENTS**

Taxes

Welcome to an extraordinary opportunity to own 3.67 acres of pristine land with a vast frontage of 493 feet in the coveted Cologne section of Hamilton Township. Nestled adjacent to the esteemed Cedar Point Housing Development, this parcel of land has available utilities and the sidewalks are already installed. It holds immense promise and history. Some of the KEY FEATURES ...

### COMMENTS

Welcome to an extraordinary opportunity to own 3.67 acres of pristine land with a vast frontage of 493 feet in the coveted Cologne section of Hamilton Township. Nestled adjacent to the esteemed Cedar Point Housing Development, this parcel of land has available utilities and the sidewalks are already installed. It holds immense promise and history. Some of the KEY FEATURES ...