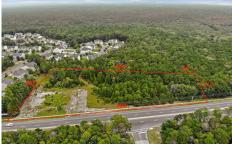

## COMMENTS

Welcome to an extraordinary opportunity to own 3.67 acres of pristine land with a vast frontage of 493 feet in the coveted Cologne section of Hamilton Township. Nestled adjacent to the esteemed Cedar Point Housing Development, this parcel of land has available utilities and the sidewalks are already installed. It holds immense promise and history. Some of the KEY FEATURES ...

## **PROPERTY FEATURES**