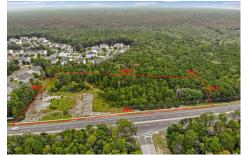

# **COMMENTS**

Welcome to an extraordinary opportunity to own 3.67 acres of pristine land with a vast frontage of 493 feet in the coveted Cologne section of Hamilton Township. Nestled adjacent to the esteemed Cedar Point Housing Development, this parcel of land has available utilities and the sidewalks are already installed. It holds immense promise and history. Some of the KEY FEATURES ...

## **PROPERTY FEATURES**