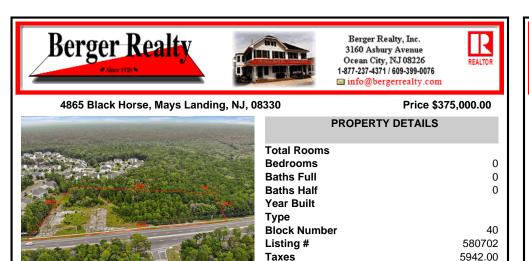

# PROPERTY DETAILS Total Rooms Bedrooms Baths Full Baths Half Year Built Type Block Number Listing # Taxes

### COMMENTS

Welcome to an extraordinary opportunity to own 3.67 acres of pristine land with a vast frontage of 493 feet in the coveted Cologne section of Hamilton Township. Nestled adjacent to the esteemed Cedar Point Housing Development, this parcel of land has available utilities and the sidewalks are already installed. It holds immense promise and history. Some of the KEY FEATURES ...

#### COMMENTS

Welcome to an extraordinary opportunity to own 3.67 acres of pristine land with a vast frontage of 493 feet in the coveted Cologne section of Hamilton Township. Nestled adjacent to the esteemed Cedar Point Housing Development, this parcel of land has available utilities and the sidewalks are already installed. It holds immense promise and history. Some of the KEY FEATURES ...