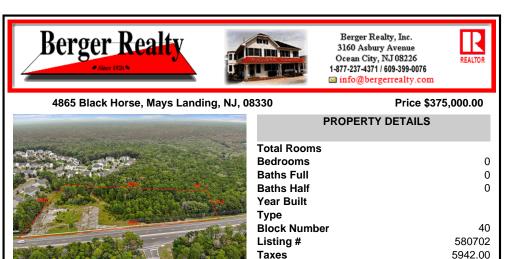

### COMMENTS

Welcome to an extraordinary opportunity to own 3.67 acres of pristine land with a vast frontage of 493 feet in the coveted Cologne section of Hamilton Township. Nestled adjacent to the esteemed Cedar Point Housing Development, this parcel of land has available utilities and the sidewalks are already installed. It holds immense promise and history. Some of the **KEY FEATURES ...** 

## COMMENTS

Welcome to an extraordinary opportunity to own 3.67 acres of pristine land with a vast frontage of 493 feet in the coveted Cologne section of Hamilton Township. Nestled adjacent to the esteemed Cedar Point Housing Development, this parcel of land has available utilities and the sidewalks are already installed. It holds immense promise and history. Some of the **KEY FEATURES ...** 