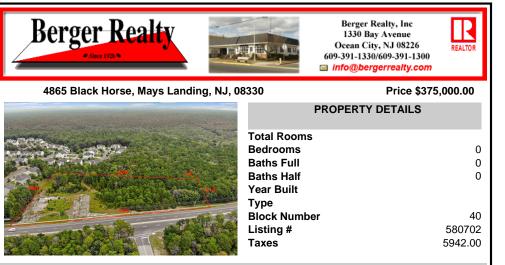

### 4865 Black Horse, Mays Landing, NJ, 08330

## Price \$375,000.00

0

0

0

40

580702

5942.00

| PROPERTY DETAILS<br>Total Rooms<br>Bedrooms<br>Baths Full<br>Baths Half<br>Year Built<br>Type |
|-----------------------------------------------------------------------------------------------|
| Bedrooms<br>Baths Full<br>Baths Half<br>Year Built                                            |
| Block Number<br>Listing #<br>Taxes                                                            |