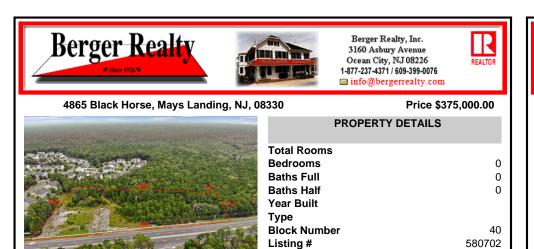

## COMMENTS

Taxes

Welcome to an extraordinary opportunity to own 3.67 acres of pristine land with a vast frontage of 493 feet in the coveted Cologne section of Hamilton Township. Nestled adjacent to the esteemed Cedar Point Housing Development, this parcel of land has available utilities and the sidewalks are already installed. It holds immense promise and history. Some of the KEY FEATURES ...

## COMMENTS

Welcome to an extraordinary opportunity to own 3.67 acres of pristine land with a vast frontage of 493 feet in the coveted Cologne section of Hamilton Township. Nestled adjacent to the esteemed Cedar Point Housing Development, this parcel of land has available utilities and the sidewalks are already installed. It holds immense promise and history. Some of the KEY FEATURES ...