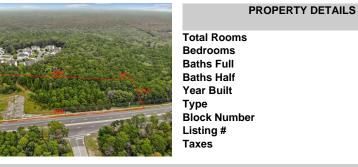

## COMMENTS

Taxes

Welcome to an extraordinary opportunity to own 3.67 acres of pristine land with a vast frontage of 493 feet in the coveted Cologne section of Hamilton Township. Nestled adjacent to the esteemed Cedar Point Housing Development, this parcel of land has available utilities and the sidewalks are already installed. It holds immense promise and history. Some of the KEY FEATURES ...

## COMMENTS

Welcome to an extraordinary opportunity to own 3.67 acres of pristine land with a vast frontage of 493 feet in the coveted Cologne section of Hamilton Township. Nestled adjacent to the esteemed Cedar Point Housing Development, this parcel of land has available utilities and the sidewalks are already installed. It holds immense promise and history. Some of the KEY FEATURES ...