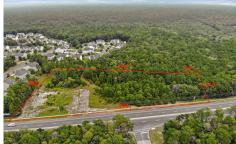

# COMMENTS

Welcome to an extraordinary opportunity to own 3.67 acres of pristine land with a vast frontage of 493 feet in the coveted Cologne section of Hamilton Township. Nestled adjacent to the esteemed Cedar Point Housing Development, this parcel of land has available utilities and the sidewalks are already installed. It holds immense promise and history. Some of the KEY FEATURES ...