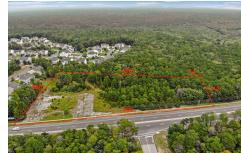

## **COMMENTS**

Welcome to an extraordinary opportunity to own 3.67 acres of pristine land with a vast frontage of 493 feet in the coveted Cologne section of Hamilton Township. Nestled adjacent to the esteemed Cedar Point Housing Development, this parcel of land has available utilities and the sidewalks are already installed. It holds immense promise and history. Some of the KEY FEATURES ...