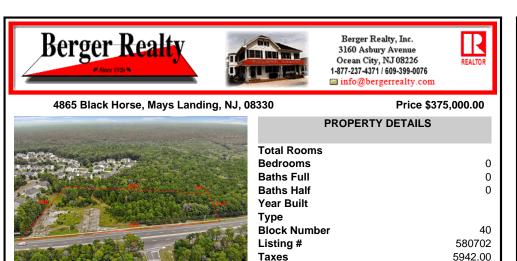

## 4865 Black Horse, Mays Landing, NJ, 08330

## Price \$375,000.00

0

0

0

40

580702

5942.00

|                    | PROPERTY DETAILS |
|--------------------|------------------|
|                    | Total Rooms      |
|                    | Bedrooms         |
|                    | Baths Full       |
|                    | Baths Half       |
| 100/ Jane 1000     | Year Built       |
|                    | Туре             |
|                    | Block Number     |
| CONTRACTOR OF SUCC | Listing #        |
| 2 PHE GIRL CHELL   | Taxes            |