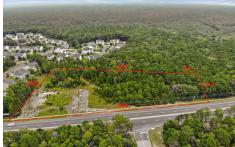

# **COMMENTS**

Welcome to an extraordinary opportunity to own 3.67 acres of pristine land with a vast frontage of 493 feet in the coveted Cologne section of Hamilton Township. Nestled adjacent to the esteemed Cedar Point Housing Development, this parcel of land has available utilities and the sidewalks are already installed. It holds immense promise and history. Some of the KEY FEATURES ...