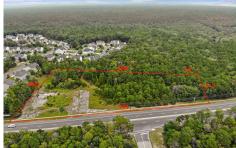

# COMMENTS

Welcome to an extraordinary opportunity to own 3.67 acres of pristine land with a vast frontage of 493 feet in the coveted Cologne section of Hamilton Township. Nestled adjacent to the esteemed Cedar Point Housing Development, this parcel of land has available utilities and the sidewalks are already installed. It holds immense promise and history. Some of the KEY FEATURES ...