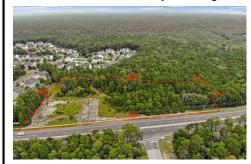

#### **COMMENTS**

Welcome to an extraordinary opportunity to own 3.67 acres of pristine land with a vast frontage of 493 feet in the coveted Cologne section of Hamilton Township. Nestled adjacent to the esteemed Cedar Point Housing Development, this parcel of land has available utilities and the sidewalks are already installed. It holds immense promise and history. Some of the KEY FEATURES ...

#### 4865 Black Horse, Mays Landing, NJ, 08330

# Price \$375,000.00