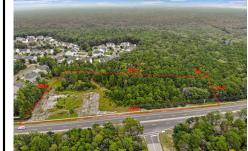

#### COMMENTS

Welcome to an extraordinary opportunity to own 3.67 acres of pristine land with a vast frontage of 493 feet in the coveted Cologne section of Hamilton Township. Nestled adjacent to the esteemed Cedar Point Housing Development, this parcel of land has available utilities and the sidewalks are already installed. It holds immense promise and history. Some of the KEY FEATURES ...

Price \$375,000.00

4865 Black Horse, Mays Landing, NJ, 08330