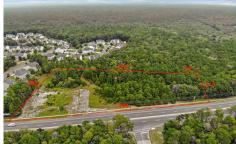

# COMMENTS

Welcome to an extraordinary opportunity to own 3.67 acres of pristine land with a vast frontage of 493 feet in the coveted Cologne section of Hamilton Township. Nestled adjacent to the esteemed Cedar Point Housing Development, this parcel of land has available utilities and the sidewalks are already installed. It holds immense promise and history. Some of the KEY FEATURES ...

# **PROPERTY FEATURES**