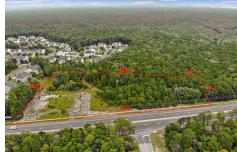

# **COMMENTS**

Welcome to an extraordinary opportunity to own 3.67 acres of pristine land with a vast frontage of 493 feet in the coveted Cologne section of Hamilton Township. Nestled adjacent to the esteemed Cedar Point Housing Development, this parcel of land has available utilities and the sidewalks are already installed. It holds immense promise and history. Some of the KEY FEATURES ...

# PROPERTY FEATURES