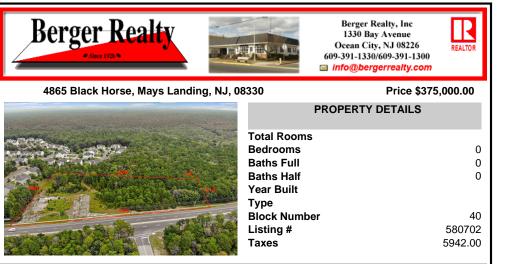

#### 4865 Black Horse, Mays Landing, NJ, 08330

#### Price \$375,000.00

0

0

0

40

580702

5942.00

|                                                                                                                 | PROPERTY DETAILS |
|-----------------------------------------------------------------------------------------------------------------|------------------|
|                                                                                                                 | Total Rooms      |
|                                                                                                                 | Bedrooms         |
|                                                                                                                 | Baths Full       |
| the second se | Baths Half       |
|                                                                                                                 | Year Built       |
|                                                                                                                 | Туре             |
|                                                                                                                 | Block Number     |
| - and the set of the                                                                                            | Listing #        |
| STATISTICS THE STATIST                                                                                          | Taxes            |
|                                                                                                                 |                  |