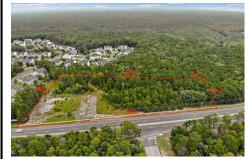

# **COMMENTS**

Taxes

Welcome to an extraordinary opportunity to own 3.67 acres of pristine land with a vast frontage of 493 feet in the coveted Cologne section of Hamilton Township. Nestled adjacent to the esteemed Cedar Point Housing Development, this parcel of land has available utilities and the sidewalks are already installed. It holds immense promise and history. Some of the KEY FEATURES ...

# **COMMENTS**

Welcome to an extraordinary opportunity to own 3.67 acres of pristine land with a vast frontage of 493 feet in the coveted Cologne section of Hamilton Township. Nestled adjacent to the esteemed Cedar Point Housing Development, this parcel of land has available utilities and the sidewalks are already installed. It holds immense promise and history. Some of the KEY FEATURES ...