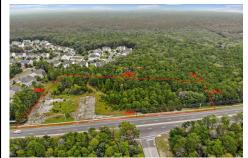

# **COMMENTS**

Taxes

Welcome to an extraordinary opportunity to own 3.67 acres of pristine land with a vast frontage of 493 feet in the coveted Cologne section of Hamilton Township. Nestled adjacent to the esteemed Cedar Point Housing Development, this parcel of land has available utilities and the sidewalks are already installed. It holds immense promise and history. Some of the KEY FEATURES ...

# **COMMENTS**

Welcome to an extraordinary opportunity to own 3.67 acres of pristine land with a vast frontage of 493 feet in the coveted Cologne section of Hamilton Township. Nestled adjacent to the esteemed Cedar Point Housing Development, this parcel of land has available utilities and the sidewalks are already installed. It holds immense promise and history. Some of the KEY FEATURES ...