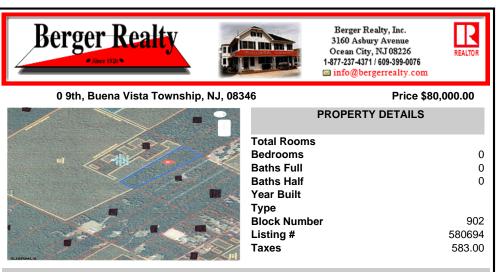

## COMMENTS

9.9 Acres of wooded land. This property has many possibilities: Family outings and ATV riding; Hunting; Build your dream home; possible sub-division for development. This property is generally flat land with no wetlands encroachment. Property borders township owned land. Buyer is responsible to do their own due diligence and is responsible for any and all zoning appli...