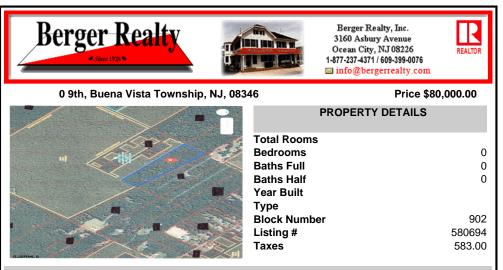

## COMMENTS

9.9 Acres of wooded land. This property has many possibilities: Family outings and ATV riding; Hunting; Build your dream home; possible sub-division for development. This property is generally flat land with no wetlands encroachment. Property borders township owned land. Buyer is responsible to do their own due diligence and is responsible for any and all zoning appli...