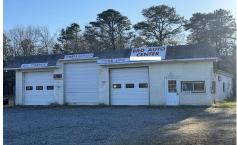

## Double Lot ## Here is your chance to run your business and own your property. 4 plus Acres on Delilah Road with 576 foot frontage. Includes car resale licence, Body Shop Licence, and Auto Body Mechanic Licence. Lifts and Tools can be negotiated separately....