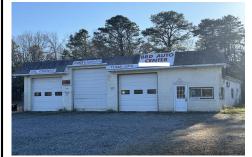

## Double Lot ## Here is your chance to run your business and own your property. 4 plus Acres on Delilah Road with 576 foot frontage. Includes car resale licence, Body Shop Licence, and Auto Body Mechanic Licence. Lifts and Tools can be negotiated separately....