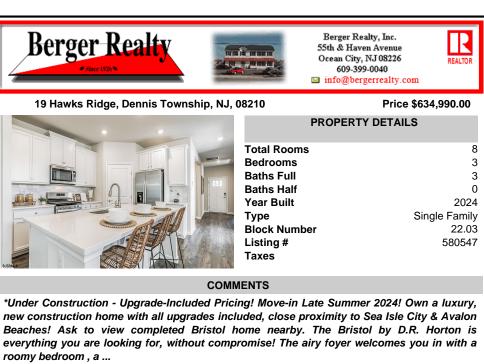

"Under Construction - Upgrade-Included Pricing! Move-in Late Summer 2024! Own a luxury, new construction home with all upgrades included, close proximity to Sea Isle City & Avalon Beaches! Ask to view completed Bristol home nearby. The Bristol by D.R. Horton is everything you are looking for, without compromise! The airy foyer welcomes you in with a roomy bedroom, a ...