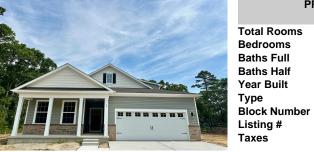

| PROPERTY DETAILS |               |  |  |  |  |
|------------------|---------------|--|--|--|--|
| Total Rooms      | 8             |  |  |  |  |
| Bedrooms         | 3             |  |  |  |  |
| Baths Full       | 3             |  |  |  |  |
| Baths Half       | 0             |  |  |  |  |
| Year Built       | 2024          |  |  |  |  |
| Туре             | Single Family |  |  |  |  |
| Block Number     | 22.03         |  |  |  |  |
| Listing #        | 580547        |  |  |  |  |
| Taxes            |               |  |  |  |  |