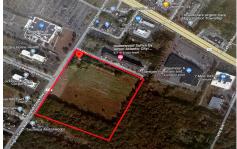

## **COMMENTS**

20+/- acres for sale. Lots include, 94, 95, 96, 97, 98. Combined lot frontage of 925 feet + on English Creek. Zoned HB and PO1. Located just south of the Black Horse Pike. Hilton Homewood Suites built adjacent to site. Near Next Generation Aviation and Research Park and FAA Tech Centre located 2.5 miles +/- away. Excellent access to AC Exp. and Garden State Park...