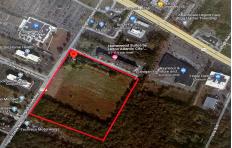

## COMMENTS

20+/- acres for sale. Lots include, 94, 95, 96, 97, 98. Combined lot frontage of 925 feet + on English Creek. Zoned HB and PO1. Located just south of the Black Horse Pike. Hilton Homewood Suites built adjacent to site. Near Next Generation Aviation and Research Park and FAA Tech Centre located 2.5 miles +/- away. Excellent access to AC Exp. and Garden State Park...