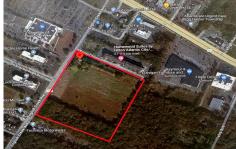

# **COMMENTS**

20+/- acres for sale. Lots include, 94, 95, 96, 97, 98. Combined lot frontage of 925 feet + on English Creek. Zoned HB and PO1. Located just south of the Black Horse Pike. Hilton Homewood Suites built adjacent to site. Near Next Generation Aviation and Research Park and FAA Tech Centre located 2.5 miles +/- away. Excellent access to AC Exp. and Garden State Park...

# COMMENTS

20+/- acres for sale. Lots include, 94, 95, 96, 97, 98. Combined lot frontage of 925 feet + on English Creek. Zoned HB and PO1. Located just south of the Black Horse Pike. Hilton Homewood Suites built adjacent to site. Near Next Generation Aviation and Research Park and FAA Tech Centre located 2.5 miles +/- away. Excellent access to AC Exp. and Garden State Park...