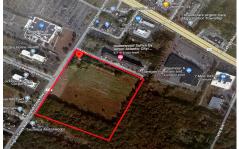

# **COMMENTS**

20+/- acres for sale. Lots include, 94, 95, 96, 97, 98. Combined lot frontage of 925 feet + on English Creek. Zoned HB and PO1. Located just south of the Black Horse Pike. Hilton Homewood Suites built adjacent to site. Near Next Generation Aviation and Research Park and FAA Tech Centre located 2.5 miles +/- away. Excellent access to AC Exp. and Garden State Park...

# COMMENTS

20+/- acres for sale. Lots include, 94, 95, 96, 97, 98. Combined lot frontage of 925 feet + on English Creek. Zoned HB and PO1. Located just south of the Black Horse Pike. Hilton Homewood Suites built adjacent to site. Near Next Generation Aviation and Research Park and FAA Tech Centre located 2.5 miles +/- away. Excellent access to AC Exp. and Garden State Park...