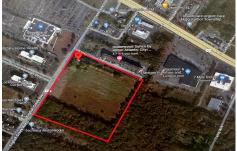

# **COMMENTS**

20+/- acres for sale. Lots include, 94, 95, 96, 97, 98. Combined lot frontage of 925 feet + on English Creek. Zoned HB and PO1. Located just south of the Black Horse Pike. Hilton Homewood Suites built adjacent to site. Near Next Generation Aviation and Research Park and FAA Tech Centre located 2.5 miles +/- away. Excellent access to AC Exp. and Garden State Park...

# COMMENTS

20+/- acres for sale. Lots include, 94, 95, 96, 97, 98. Combined lot frontage of 925 feet + on English Creek. Zoned HB and PO1. Located just south of the Black Horse Pike. Hilton Homewood Suites built adjacent to site. Near Next Generation Aviation and Research Park and FAA Tech Centre located 2.5 miles +/- away. Excellent access to AC Exp. and Garden State Park...