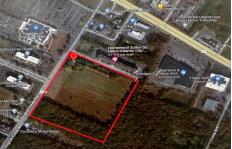

# **COMMENTS**

20+/- acres for sale. Lots include, 94, 95, 96, 97, 98. Combined lot frontage of 925 feet + on English Creek. Zoned HB and PO1. Located just south of the Black Horse Pike. Hilton Homewood Suites built adjacent to site. Near Next Generation Aviation and Research Park and FAA Tech Centre located 2.5 miles +/- away. Excellent access to AC Exp. and Garden State Park...

# COMMENTS

20+/- acres for sale. Lots include, 94, 95, 96, 97, 98. Combined lot frontage of 925 feet + on English Creek. Zoned HB and PO1. Located just south of the Black Horse Pike. Hilton Homewood Suites built adjacent to site. Near Next Generation Aviation and Research Park and FAA Tech Centre located 2.5 miles +/- away. Excellent access to AC Exp. and Garden State Park...