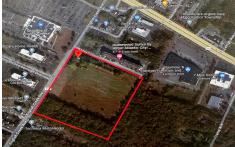

# **COMMENTS**

20+/- acres for sale. Lots include, 94, 95, 96, 97, 98. Combined lot frontage of 925 feet + on English Creek. Zoned HB and PO1. Located just south of the Black Horse Pike. Hilton Homewood Suites built adjacent to site. Near Next Generation Aviation and Research Park and FAA Tech Centre located 2.5 miles +/- away. Excellent access to AC Exp. and Garden State Park...

# COMMENTS

20+/- acres for sale. Lots include, 94, 95, 96, 97, 98. Combined lot frontage of 925 feet + on English Creek. Zoned HB and PO1. Located just south of the Black Horse Pike. Hilton Homewood Suites built adjacent to site. Near Next Generation Aviation and Research Park and FAA Tech Centre located 2.5 miles +/- away. Excellent access to AC Exp. and Garden State Park...