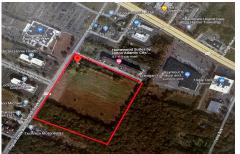

# **COMMENTS**

20+/- acres for sale. Lots include, 94, 95, 96, 97, 98. Combined lot frontage of 925 feet + on English Creek. Zoned HB and PO1. Located just south of the Black Horse Pike. Hilton Homewood Suites built adjacent to site. Near Next Generation Aviation and Research Park and FAA Tech Centre located 2.5 miles +/- away. Excellent access to AC Exp. and Garden State Park...

# COMMENTS

20+/- acres for sale. Lots include, 94, 95, 96, 97, 98. Combined lot frontage of 925 feet + on English Creek. Zoned HB and PO1. Located just south of the Black Horse Pike. Hilton Homewood Suites built adjacent to site. Near Next Generation Aviation and Research Park and FAA Tech Centre located 2.5 miles +/- away. Excellent access to AC Exp. and Garden State Park...