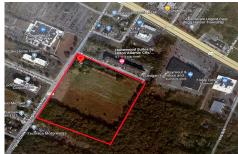

# **COMMENTS**

20+/- acres for sale. Lots include, 94, 95, 96, 97, 98. Combined lot frontage of 925 feet + on English Creek. Zoned HB and PO1. Located just south of the Black Horse Pike. Hilton Homewood Suites built adjacent to site. Near Next Generation Aviation and Research Park and FAA Tech Centre located 2.5 miles +/- away. Excellent access to AC Exp. and Garden State Park...

# COMMENTS

**Taxes** 

20+/- acres for sale. Lots include, 94, 95, 96, 97, 98. Combined lot frontage of 925 feet + on English Creek. Zoned HB and PO1. Located just south of the Black Horse Pike. Hilton Homewood Suites built adjacent to site. Near Next Generation Aviation and Research Park and FAA Tech Centre located 2.5 miles +/- away. Excellent access to AC Exp. and Garden State Park...