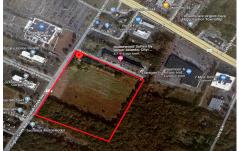

# **COMMENTS**

20+/- acres for sale. Lots include, 94, 95, 96, 97, 98. Combined lot frontage of 925 feet + on English Creek. Zoned HB and PO1. Located just south of the Black Horse Pike. Hilton Homewood Suites built adjacent to site. Near Next Generation Aviation and Research Park and FAA Tech Centre located 2.5 miles +/- away. Excellent access to AC Exp. and Garden State Park...

# COMMENTS

**Taxes** 

20+/- acres for sale. Lots include, 94, 95, 96, 97, 98. Combined lot frontage of 925 feet + on English Creek. Zoned HB and PO1. Located just south of the Black Horse Pike. Hilton Homewood Suites built adjacent to site. Near Next Generation Aviation and Research Park and FAA Tech Centre located 2.5 miles +/- away. Excellent access to AC Exp. and Garden State Park...