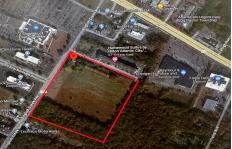

## **COMMENTS**

20+/- acres for sale. Lots include, 94, 95, 96, 97, 98. Combined lot frontage of 925 feet + on English Creek. Zoned HB and PO1. Located just south of the Black Horse Pike. Hilton Homewood Suites built adjacent to site. Near Next Generation Aviation and Research Park and FAA Tech Centre located 2.5 miles +/- away. Excellent access to AC Exp. and Garden State Park...

# **COMMENTS**

20+/- acres for sale. Lots include, 94, 95, 96, 97, 98. Combined lot frontage of 925 feet + on English Creek. Zoned HB and PO1. Located just south of the Black Horse Pike. Hilton Homewood Suites built adjacent to site. Near Next Generation Aviation and Research Park and FAA Tech Centre located 2.5 miles +/- away. Excellent access to AC Exp. and Garden State Park...