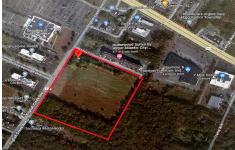

## **COMMENTS**

20+/- acres for sale. Lots include, 94, 95, 96, 97, 98. Combined lot frontage of 925 feet + on English Creek. Zoned HB and PO1. Located just south of the Black Horse Pike. Hilton Homewood Suites built adjacent to site. Near Next Generation Aviation and Research Park and FAA Tech Centre located 2.5 miles +/- away. Excellent access to AC Exp. and Garden State Park...

# **COMMENTS**

20+/- acres for sale. Lots include, 94, 95, 96, 97, 98. Combined lot frontage of 925 feet + on English Creek. Zoned HB and PO1. Located just south of the Black Horse Pike. Hilton Homewood Suites built adjacent to site. Near Next Generation Aviation and Research Park and FAA Tech Centre located 2.5 miles +/- away. Excellent access to AC Exp. and Garden State Park...