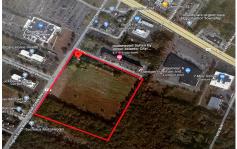

# **COMMENTS**

20+/- acres for sale. Lots include, 94, 95, 96, 97, 98. Combined lot frontage of 925 feet + on English Creek. Zoned HB and PO1. Located just south of the Black Horse Pike. Hilton Homewood Suites built adjacent to site. Near Next Generation Aviation and Research Park and FAA Tech Centre located 2.5 miles +/- away. Excellent access to AC Exp. and Garden State Park...

# COMMENTS

20+/- acres for sale. Lots include, 94, 95, 96, 97, 98. Combined lot frontage of 925 feet + on English Creek. Zoned HB and PO1. Located just south of the Black Horse Pike. Hilton Homewood Suites built adjacent to site. Near Next Generation Aviation and Research Park and FAA Tech Centre located 2.5 miles +/- away. Excellent access to AC Exp. and Garden State Park...