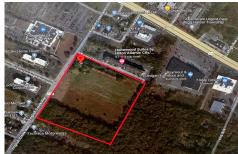

# **COMMENTS**

20+/- acres for sale. Lots include, 94, 95, 96, 97, 98. Combined lot frontage of 925 feet + on English Creek. Zoned HB and PO1. Located just south of the Black Horse Pike. Hilton Homewood Suites built adjacent to site. Near Next Generation Aviation and Research Park and FAA Tech Centre located 2.5 miles +/- away. Excellent access to AC Exp. and Garden State Park...

# COMMENTS

20+/- acres for sale. Lots include, 94, 95, 96, 97, 98. Combined lot frontage of 925 feet + on English Creek. Zoned HB and PO1. Located just south of the Black Horse Pike. Hilton Homewood Suites built adjacent to site. Near Next Generation Aviation and Research Park and FAA Tech Centre located 2.5 miles +/- away. Excellent access to AC Exp. and Garden State Park...