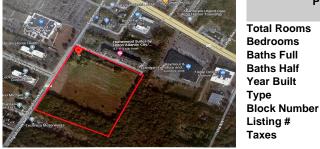

## COMMENTS

20+/- acres for sale. Lots include, 94, 95, 96, 97, 98. Combined lot frontage of 925 feet + on English Creek. Zoned HB and PO1. Located just south of the Black Horse Pike. Hilton Homewood Suites built adjacent to site. Near Next Generation Aviation and Research Park and FAA Tech Centre located 2.5 miles +/- away. Excellent access to AC Exp. and Garden State Park ....

### **PROPERTY FEATURES**