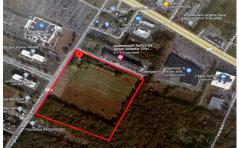

Berger Realty, Inc. 3160 Asbury Avenue Ocean City, NJ 08226 1-877-237-4371/609-399-0076 info@bergerrealty.com

PROPERTY DETAILS

3012 English Creek, Egg Harbor Township, NJ, 08234

Price \$1,900,000.00

|   | TROFERTIBET  | AILO    |
|---|--------------|---------|
|   | Total Rooms  |         |
|   | Bedrooms     | 0       |
|   | Baths Full   | 0       |
|   | Baths Half   | 0       |
| 7 | Year Built   |         |
|   | Туре         |         |
| A | Block Number | 1702    |
|   | Listing #    | 580467  |
|   | Taxes        | 2023.00 |
|   |              |         |

# **COMMENTS**

20+/- acres for sale. Lots include, 94, 95, 96, 97, 98. Combined lot frontage of 925 feet + on English Creek. Zoned HB and PO1. Located just south of the Black Horse Pike. Hilton Homewood Suites built adjacent to site. Near Next Generation Aviation and Research Park and FAA Tech Centre located 2.5 miles +/- away. Excellent access to AC Exp. and Garden State Park...