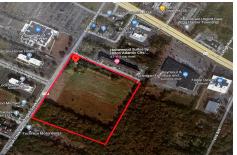

3012 English Creek, Egg Harbor Township, NJ, 08234

PROPERTY DETAILS

Price \$1,900,000.00

| Total Rooms  |         |
|--------------|---------|
| Bedrooms     | 0       |
| Baths Full   | 0       |
| Baths Half   | 0       |
| Year Built   |         |
| Туре         |         |
| Block Number | 1702    |
| Listing #    | 580467  |
| Taxes        | 2023.00 |

# COMMENTS

20+/- acres for sale. Lots include, 94, 95, 96, 97, 98. Combined lot frontage of 925 feet + on English Creek. Zoned HB and PO1. Located just south of the Black Horse Pike. Hilton Homewood Suites built adjacent to site. Near Next Generation Aviation and Research Park and FAA Tech Centre located 2.5 miles +/- away. Excellent access to AC Exp. and Garden State Park...