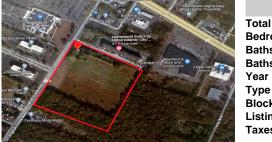

## COMMENTS

20+/- acres for sale. Lots include, 94, 95, 96, 97, 98. Combined lot frontage of 925 feet + on English Creek. Zoned HB and PO1. Located just south of the Black Horse Pike. Hilton Homewood Suites built adjacent to site. Near Next Generation Aviation and Research Park and FAA Tech Centre located 2.5 miles +/- away. Excellent access to AC Exp. and Garden State Park ....