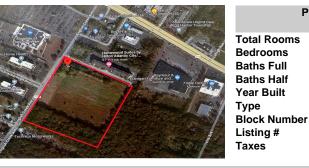

3012 English Creek, Egg Harbor Township, NJ. 08234

| 10wn3np, 145, 00254                            |              | THEE             | Trice \$1,300,000.00 |  |
|------------------------------------------------|--------------|------------------|----------------------|--|
| AliantiCare Urgent Care<br>Egg Harbor Township | PR           | PROPERTY DETAILS |                      |  |
| Vale 1                                         | Total Rooms  |                  |                      |  |
|                                                | Bedrooms     |                  | 0                    |  |
| and the second                                 | Baths Full   |                  | 0                    |  |
| T Mile Design                                  | Baths Half   |                  | 0                    |  |
|                                                | Year Built   |                  |                      |  |
| 1721                                           | Туре         |                  |                      |  |
|                                                | Block Number |                  | 1702                 |  |
|                                                | Listing #    |                  | 580467               |  |
| sal-                                           | Taxes        |                  | 2023.00              |  |
|                                                |              |                  |                      |  |