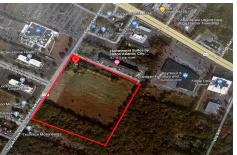

# COMMENTS

20+/- acres for sale. Lots include, 94, 95, 96, 97, 98. Combined lot frontage of 925 feet + on English Creek. Zoned HB and PO1. Located just south of the Black Horse Pike. Hilton Homewood Suites built adjacent to site. Near Next Generation Aviation and Research Park and FAA Tech Centre located 2.5 miles +/- away. Excellent access to AC Exp. and Garden State Park...