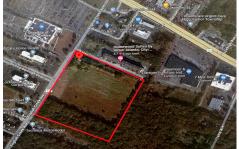

# **COMMENTS**

20+/- acres for sale. Lots include, 94, 95, 96, 97, 98. Combined lot frontage of 925 feet + on English Creek. Zoned HB and PO1. Located just south of the Black Horse Pike. Hilton Homewood Suites built adjacent to site. Near Next Generation Aviation and Research Park and FAA Tech Centre located 2.5 miles +/- away. Excellent access to AC Exp. and Garden State Park...